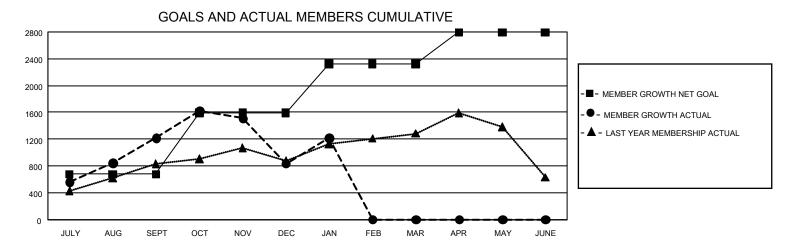

## GMT Constitutional Area 5 - E, Group N

**GMT**: OPEN

REPORT DOES NOT INCLUDE CLUBS IN UNDISTRICTED AREAS.

| Clubs         |               |             |               | Members               |                        |                         |                                                    |  |
|---------------|---------------|-------------|---------------|-----------------------|------------------------|-------------------------|----------------------------------------------------|--|
|               | RESULTS FOR   | R 2019-2020 |               | RESULTS FOR 2019-2020 |                        |                         |                                                    |  |
| QUARTER       | NEW CLUB GOAL | NEW CLUBS   | DROPPED CLUBS | QUARTER MEM           | BER GROWTH NET<br>GOAL | MEMBER GROWTH<br>ACTUAL | DROPPED<br>MEMBERS ACTUAL<br>(including transfers) |  |
| JULY/AUG/SEPT | 24            | 15          | 7             | JULY/AUG/SEPT         | 2,025                  | 2,146                   | 796                                                |  |
| OCT/NOV/DEC   | 30            | 9           | 8             | OCT/NOV/DEC           | 2,745                  | 816                     | 1,142                                              |  |
| JAN/FEB/MAR   | 18            | 1           | 5             | JAN/FEB/MAR           | 2,205                  | 514                     | 129                                                |  |
| APR/MAY/JUNE  | 6             | 0           | 0             | APR/MAY/JUNE          | 1,410                  | 0                       | 0                                                  |  |