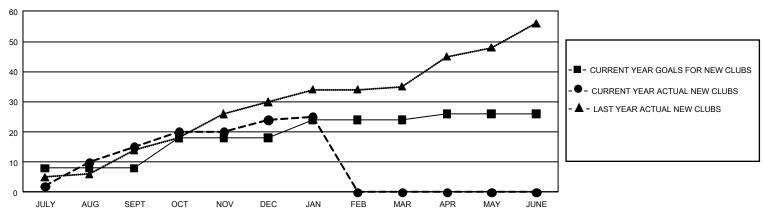

## GMT Constitutional Area 5 - E, Group N

**GMT**: OPEN

REPORT DOES NOT INCLUDE CLUBS IN UNDISTRICTED AREAS.

| Clubs         |               |             |               | Members               |                        |                         |                                                    |  |
|---------------|---------------|-------------|---------------|-----------------------|------------------------|-------------------------|----------------------------------------------------|--|
|               | RESULTS FOR   | R 2019-2020 |               | RESULTS FOR 2019-2020 |                        |                         |                                                    |  |
| QUARTER       | NEW CLUB GOAL | NEW CLUBS   | DROPPED CLUBS | QUARTER MEM           | BER GROWTH NET<br>GOAL | MEMBER GROWTH<br>ACTUAL | DROPPED<br>MEMBERS ACTUAL<br>(including transfers) |  |
| JULY/AUG/SEPT | 24            | 15          | 7             | JULY/AUG/SEPT         | 2,025                  | 2,146                   | 796                                                |  |
| OCT/NOV/DEC   | 30            | 9           | 8             | OCT/NOV/DEC           | 2,745                  | 816                     | 1,142                                              |  |
| JAN/FEB/MAR   | 18            | 1           | 5             | JAN/FEB/MAR           | 2,205                  | 514                     | 129                                                |  |
| APR/MAY/JUNE  | 6             | 0           | 0             | APR/MAY/JUNE          | 1,410                  | 0                       | 0                                                  |  |